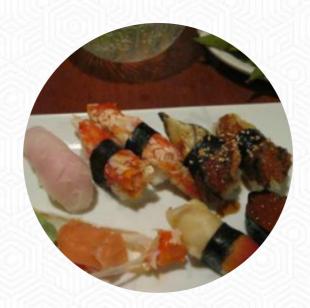

The food was nothing special, but the insanely long wait ruined our family dinner. I was in town visiting family, and we waited over an hour for our food. Multiple parties who had ordered after us got their food before us. Wait staff was slow to refill waters and drinks, didn't give us chopsticks and we had to go get our own. Definitely never going here again. The sushi at Albertson's was better, with no wait time at... read more. If you want to spoil your palate with a bit of culinary flair, this is the place to be: The original Asian fusion cuisine of the Shiki from Cody - a delicious combination of the familiar and the unexpected, among the delicacies of this place are particularly the Maki and Inside-Out. Shiki uses a lot of freshly harvested vegetables, fish and meat for its healthy Japanese cuisine, there are also fine vegetarian meals on the menu.