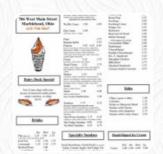

# **Browns Dairy Dock Menu**

https://menulist.menu 706 W Main St, Lakeside Marblehead, OH, 43440, United States +14197985067

Sides

On this website, you can find the complete menu of Browns Dairy Dock from Lakeside Marblehead. Currently, there are 17 courses and drinks available. For seasonal or weekly deals, please contact the restaurant owner directly. You can also contact them through their website. What User likes about Browns Dairy Dock: The first time to stop here. In many times during the trips to the lake. A milkshake. Shake today with peanut butter. It was really good. My only complaint was the straw I got for the shake. It was small, like drinking one for a well. I almost have an aneurysm trying to drink the shake. read more. As a customer, you can use the WiFi of the place free of charge. If you crave for <u>sweet treats</u>, Browns Dairy Dock with its *magical desserts* can surely make an end of it, For you, the menus are normally prepared fast and fresh. You can just get one of the delicious sandwiches, a small salad or another snack, if you're not that ravenous, You can also discover scrumptious South American dishes in the menu.