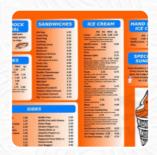

# **Browns Dairy Dock Menu**

https://menulist.menu 706 W Main St, Lakeside Marblehead, OH, 43440, United States +14197985067

Sides

On this website, you can find the complete menu of Browns Dairy Dock from Lakeside Marblehead. Currently, there are 17 courses and drinks available. For seasonal or weekly deals, please contact the restaurant owner directly. You can also contact them through their website. What User likes about Browns Dairy Dock: The first time to stop here. In many times during the trips to the lake. A milkshake. Shake today with peanut butter. It was really good. My only complaint was the straw I got for the shake. It was small, like drinking one for a well. I almost have an aneurysm trying to drink the shake. read more. As a customer, you can use the WiFi of the place free of charge. If you crave for <u>sweet treats</u>, Browns Dairy Dock with its *magical desserts* can surely make an end of it, For you, the menus are normally prepared fast and fresh. You can just get one of the delicious sandwiches, a small salad or another snack, if you're not that ravenous, You can also discover scrumptious South American dishes in the menu.