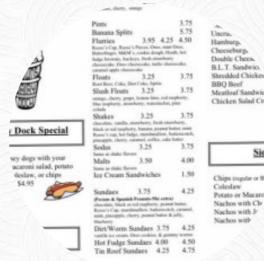

# **Browns Dairy Dock Menu**

https://menulist.menu 706 W Main St, Lakeside Marblehead, OH, 43440, United States +14197985067

Sides

On this website, you can find the complete menu of Browns Dairy Dock from Lakeside Marblehead. Currently, there are 17 courses and drinks available. For seasonal or weekly deals, please contact the restaurant owner directly. You can also contact them through their website. What User likes about Browns Dairy Dock: The first time to stop here. In many times during the trips to the lake. A milkshake. Shake today with peanut butter. It was really good. My only complaint was the straw I got for the shake. It was small, like drinking one for a well. I almost have an aneurysm trying to drink the shake. read more. As a customer, you can use the WiFi of the place free of charge. If you crave for <u>sweet treats</u>, Browns Dairy Dock with its *magical desserts* can surely make an end of it, For you, the menus are normally prepared fast and fresh. You can just get one of the delicious sandwiches, a small salad or another snack, if you're not that ravenous, You can also discover scrumptious South American dishes in the menu.