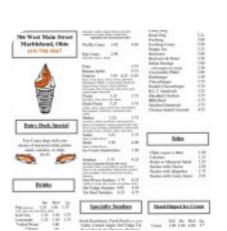

# **Browns Dairy Dock Menu**

https://menulist.menu 706 W Main St, Lakeside Marblehead, OH, 43440, United States +14197985067

Sides

On this website, you can find the complete menu of Browns Dairy Dock from Lakeside Marblehead. Currently, there are 17 courses and drinks available. For seasonal or weekly deals, please contact the restaurant owner directly. You can also contact them through their website. What User likes about Browns Dairy Dock: The first time to stop here. In many times during the trips to the lake. A milkshake. Shake today with peanut butter. It was really good. My only complaint was the straw I got for the shake. It was small, like drinking one for a well. I almost have an aneurysm trying to drink the shake. read more. As a customer, you can use the WiFi of the place free of charge. If you crave for <u>sweet treats</u>, Browns Dairy Dock with its *magical desserts* can surely make an end of it, For you, the menus are normally prepared fast and fresh. You can just get one of the delicious sandwiches, a small salad or another snack, if you're not that ravenous, You can also discover scrumptious South American dishes in the menu.

#### Main

**PULLED PORK** 

#### Milkshakes

**MILKSHAKE** 

#### Side Stars

**HOT DOG** 

#### Beverages

**FOUNTAIN DRINK** 

#### **Sweets & Desserts**

**SUNDAE** 

### **Specialty Drinks**

**PEACH** 