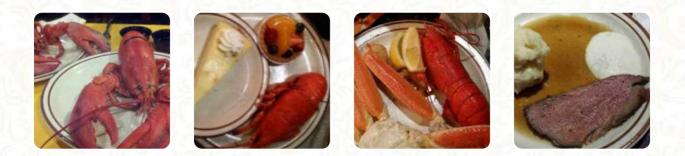

Please for the love of God rent a boss who knows how to cook a steak properly. They're here three times and can't even come closer. Too bad, we've abandoned now. waitress very attentive and well maintained. <u>read more</u>. A visit to Boomtown Steakhouse is particularly valuable due to the extensive range of <u>coffee and tea specialties</u>, and you may look forward to the fine traditional seafood cuisine. Here they also cook South American fresh fish, meat, as well as corn and potatoes, and you have the opportunity to try fine American dishes like Burger or Barbecue.

#### These types of dishes are being served

SALAD LOBSTER FISH TUNA STEAK BURGER