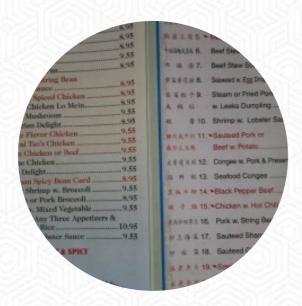

## Friend's Garden Chinese Menu

**Appetizer** 

**CRAB RANGOON** 

Chicken dishes

**CHICKEN FINGERS** 

For the small hunger

**EGG ROLL** 

Vegetables

**EGG ROLLS** 

**Fried Rice** 

**FRIED RICE** 

Fried Rice & Noodles

**LO MEIN** 

These types of dishes are being served

**NOODLES** 

Ingredients Used

**SEAFOOD** 

**PORK MEAT** 

**CHICKEN** 

**MEAT** 

**EGG** 

**TERIYAKI** 

**CHICKEN TERIYAKI** 