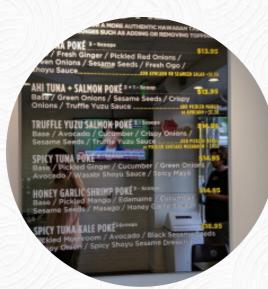

#### Sea Salt Poke Menu

https://menulist.menu 11301 W Olympic Blvd, Los Angeles, United States (+1)4242930723 - https://www.seasaltpoke.com/

A complete menu of Sea Salt Poke from Los Angeles covering all **17** dishes and drinks can be found here on the card. For <u>seasonal or weekly deals</u>, please get in touch via phone or use the contact details provided on the website. What <u>User</u> likes about Sea Salt Poke:

# Main courses

TOPPINGS

## Extras

WASABI