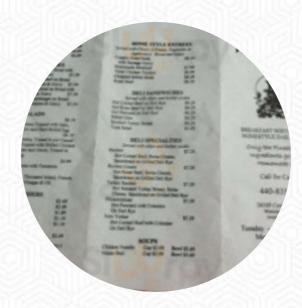

### Vicki's Diner And Deli Menu

https://menulist.menu 26105 Center Ridge Rd, Westlake I-44145-4015, United States (+1)4408355031

The *menu of Vicki's Diner And Deli* from Westlake includes 17 dishes. On average, dishes or drinks on the menu cost about \$5.8. The categories can be viewed on the menu below. What <u>User</u> likes about Vicki's Diner And Deli: Such wonderful people. It's like a breakfast in a friend's kitchen. You cannot miss the first Sunday of the month for the most amazing Eggs Benedict! All made fresh to order! <u>read more</u>. Should you wish to sample tasty <u>American menus like burgers or barbecue</u>, then Vicki's Diner And Deli in Westlake is the ideal place for you, Furthermore, one can delight in the enjoyment of all the delightful offered meals amid the stylish ambiance of this **Diner**. Here they also grill South American fresh fish, meat, as well as beans and potatoes, Also, the customers of the establishment love the extensive selection of differing **coffee and tea specialities** that the restaurant has to offer.

### Vicki's Diner And Deli Menu

\$8.2

#### Pizza - Garden Fresh Salads Salads SIDE SALAD **JULIENNE** \$4.0

#### Sandwiches

EGG AND CHEESE WITH SAUSAGE \$4.4 **SANDWICH** 

#### **Dessert**

**COOKIES** 

#### Main

**WESTERN OMELET** \$6.7

#### **American Food**

**EGGS BENEDICT** 

### 3-Egg Omelets

**VEGGIE OMELET** \$6.7

### **Coffee**

**CAFÉ** 

### **Uncategorized**

**EGG AND CHEESE WITH BACON** \$4.4 **SANDWICH** 

#### **Breakfast Specials**

**2 EGGS, SAUSAGE 2 BUTTERMILK** \$6.0 **PANCAKES** 2 EGGS, BACON 2 BUTTERMILK \$6.0 **PANCAKES** 