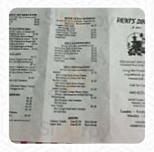

### Vicki's Diner And Deli Menu

https://menulist.menu 26105 Center Ridge Rd, Westlake I-44145-4015, United States (+1)4408355031

The *menu of Vicki's Diner And Deli* from Westlake includes 17 dishes. On average, dishes or drinks on the menu cost about \$5.8. The categories can be viewed on the menu below. What <u>User</u> likes about Vicki's Diner And Deli: Such wonderful people. It's like a breakfast in a friend's kitchen. You cannot miss the first Sunday of the month for the most amazing Eggs Benedict! All made fresh to order! <u>read more</u>. Should you wish to sample tasty <u>American menus like burgers or barbecue</u>, then Vicki's Diner And Deli in Westlake is the ideal place for you, Furthermore, one can delight in the enjoyment of all the delightful offered meals amid the stylish ambiance of this **Diner**. Here they also grill South American fresh fish, meat, as well as beans and potatoes, Also, the customers of the establishment love the extensive selection of differing **coffee and tea specialities** that the restaurant has to offer.

### Vicki's Diner And Deli Menu

\$8.2

#### Pizza - Garden Fresh Salads Salads SIDE SALAD **JULIENNE** \$4.0

#### Sandwiches

EGG AND CHEESE WITH SAUSAGE \$4.4 **SANDWICH** 

#### **Dessert**

**COOKIES** 

#### Main

**WESTERN OMELET** \$6.7

#### **American Food**

**EGGS BENEDICT** 

### 3-Egg Omelets

**VEGGIE OMELET** \$6.7

### **Coffee**

**CAFÉ** 

### **Uncategorized**

**EGG AND CHEESE WITH BACON** \$4.4 **SANDWICH** 

#### **Breakfast Specials**

**2 EGGS, SAUSAGE 2 BUTTERMILK** \$6.0 **PANCAKES** 2 EGGS, BACON 2 BUTTERMILK \$6.0 **PANCAKES** 