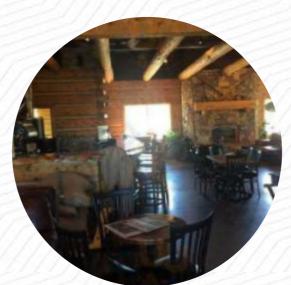

I can't say enough great things about Looney Bean coffee. The staff is always so friendly and helpful. You have the most delicious coffees and pastries. We love the sausage and spinach croissants, so good! We're bringing all our friends to visit this town. read more. Looney Bean Coffee Roasting Co from Montrose is a relaxed coffee house, where you can enjoy a snack or cake with a hot coffee or a sweet chocolate, for breakfast they serve a tasty breakfast here. One also grills South American here with fresh fish, meat, as well as beans and potatoes, Likewise, the guests of the establishment prefer the comprehensive selection of various coffee and tea specialities that the establishment provides.