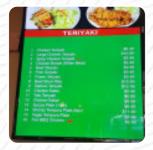

| Side dishes             |        | Kitchen Entree (Yaki Udon |        |
|-------------------------|--------|---------------------------|--------|
| MEAL WITH BROWN RICE    | \$4.0  | & Soba                    |        |
| Side Orders             |        | & Ramen)                  |        |
|                         |        | SHRIMP TEMPURA UDON SOUP  | \$13.0 |
| STEAMED VEGETABLES      | \$8.0  |                           |        |
| Chialan                 |        | These types of dishes are |        |
| Chicken                 |        | being served              |        |
| SWEET SOUR CHICKEN      | \$14.0 | CHICKEN BREAST            | \$13.0 |
| Specialties             |        | Japanese Rice Dishes      |        |
| TERIYAKI CHICKEN        |        |                           |        |
|                         |        | CHICKEN BENTO BOX         | \$18.0 |
| Soup                    |        | SALMON BENTO BOX          | \$19.0 |
| WONTON SOUP             | \$13.0 | Ingredients Used          |        |
| Sichuan dishes          |        | CHICKEN TERIYAKI          | \$11.0 |
|                         | ¢140   | TERIYAKI                  |        |
| ORANGE CHICKEN          | \$14.0 | CHICKEN                   |        |
| Main courses - Teriyaki |        | TOFU                      |        |
| BEEF TERIYAKI           |        | BEEF                      |        |
| DEEP TERITARI           |        | BROCCOLI                  |        |