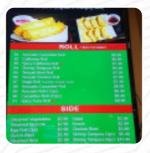

## Kobe Bento Teriyaki Menu

|  | 1 1 1 1 1 1 1 1 1 1 1 1 1 1 1 1 1 1 1 |
|--|---------------------------------------|
|  |                                       |
|  |                                       |
|  |                                       |

| Side dishes             |        | Kitchen Entree (Yaki Udon |        |
|-------------------------|--------|---------------------------|--------|
| MEAL WITH BROWN RICE    | \$4.0  | & Soba                    |        |
| Side Orders             |        | & Ramen)                  |        |
|                         |        | SHRIMP TEMPURA UDON SOUP  | \$13.0 |
| STEAMED VEGETABLES      | \$8.0  |                           |        |
| Chialan                 |        | These types of dishes are |        |
| Chicken                 |        | being served              |        |
| SWEET SOUR CHICKEN      | \$14.0 | CHICKEN BREAST            | \$13.0 |
| Specialties             |        | Japanese Rice Dishes      |        |
| TERIYAKI CHICKEN        |        |                           |        |
|                         |        | CHICKEN BENTO BOX         | \$18.0 |
| Soup                    |        | SALMON BENTO BOX          | \$19.0 |
| WONTON SOUP             | \$13.0 | Ingredients Used          |        |
| Sichuan dishes          |        | CHICKEN TERIYAKI          | \$11.0 |
|                         | ¢140   | TERIYAKI                  |        |
| ORANGE CHICKEN          | \$14.0 | CHICKEN                   |        |
| Main courses - Teriyaki |        | TOFU                      |        |
| BEEF TERIYAKI           |        | BEEF                      |        |
| DEEP TERITARI           |        | BROCCOLI                  |        |