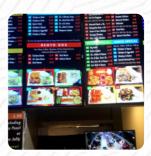

## Kobe Bento Teriyaki Menu

|  | 1 1 1 1 1 1 1 1 1 1 1 1 1 1 1 1 1 1 1 |
|--|---------------------------------------|
|  |                                       |
|  |                                       |
|  |                                       |

| Side dishes             |        | Kitchen Entree (Yaki Udon |        |
|-------------------------|--------|---------------------------|--------|
| MEAL WITH BROWN RICE    | \$4.0  | & Soba                    |        |
| Side Orders             |        | & Ramen)                  |        |
|                         |        | SHRIMP TEMPURA UDON SOUP  | \$13.0 |
| STEAMED VEGETABLES      | \$8.0  |                           |        |
| Chialan                 |        | These types of dishes are |        |
| Chicken                 |        | being served              |        |
| SWEET SOUR CHICKEN      | \$14.0 | CHICKEN BREAST            | \$13.0 |
| Specialties             |        | Japanese Rice Dishes      |        |
| TERIYAKI CHICKEN        |        |                           |        |
|                         |        | CHICKEN BENTO BOX         | \$18.0 |
| Soup                    |        | SALMON BENTO BOX          | \$19.0 |
| WONTON SOUP             | \$13.0 | Ingredients Used          |        |
| Sichuan dishes          |        | CHICKEN TERIYAKI          | \$11.0 |
|                         | ¢140   | TERIYAKI                  |        |
| ORANGE CHICKEN          | \$14.0 | CHICKEN                   |        |
| Main courses - Teriyaki |        | TOFU                      |        |
| BEEF TERIYAKI           |        | BEEF                      |        |
| DEEP TERITARI           |        | BROCCOLI                  |        |