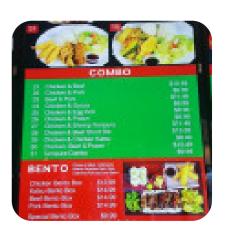

## Kobe Bento Teriyaki Menu

|  | 1 1 1 1 1 1 1 1 1 1 1 1 1 1 1 1 1 1 1 |
|--|---------------------------------------|
|  |                                       |
|  |                                       |
|  |                                       |

| Side dishes             |        | Kitchen Entree (Yaki Udon |        |
|-------------------------|--------|---------------------------|--------|
| MEAL WITH BROWN RICE    | \$4.0  | & Soba                    |        |
| Side Orders             |        | & Ramen)                  |        |
|                         |        | SHRIMP TEMPURA UDON SOUP  | \$13.0 |
| STEAMED VEGETABLES      | \$8.0  |                           |        |
| Chialan                 |        | These types of dishes are |        |
| Chicken                 |        | being served              |        |
| SWEET SOUR CHICKEN      | \$14.0 | CHICKEN BREAST            | \$13.0 |
| Specialties             |        | Japanese Rice Dishes      |        |
| TERIYAKI CHICKEN        |        |                           |        |
|                         |        | CHICKEN BENTO BOX         | \$18.0 |
| Soup                    |        | SALMON BENTO BOX          | \$19.0 |
| WONTON SOUP             | \$13.0 | Ingredients Used          |        |
| Sichuan dishes          |        | CHICKEN TERIYAKI          | \$11.0 |
|                         | ¢140   | TERIYAKI                  |        |
| ORANGE CHICKEN          | \$14.0 | CHICKEN                   |        |
| Main courses - Teriyaki |        | TOFU                      |        |
| BEEF TERIYAKI           |        | BEEF                      |        |
| DEEP TERITARI           |        | BROCCOLI                  |        |