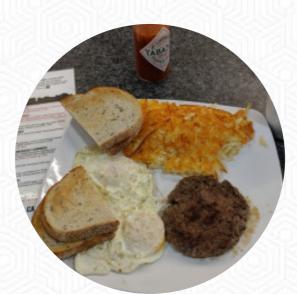

## Big Apple Cafe At Log Pond Menu

<u>https://menulist.menu</u> 1283 Log Pond Dr, Newark I-43055-3093, United States (+1)7409156223

Here you can find the menu of Big Apple Cafe At Log Pond in <u>Newark</u>. At the moment, there are 17 courses and drinks on the menu. You can inquire about changing offers via phone. What <u>Michelle G</u> likes about Big Apple Cafe At Log Pond:

I work at new laundry mat..I have ordered twice..the turkey club and slaw was the bomb..I get it to go .I have told our customers about them..y'all do a great job..keep up the great work..Food: 5/5 <u>read more</u>. At Big Apple Cafe At Log Pond in Newark, you get a tasty brunch in the morning and you can at will indulge, You can also discover scrumptious <u>South American</u> meals on the menu. The ambiance of the **original American Diner** makes the meal an unforgettable experience, Also, the guests of the restaurant love the large selection of differing **coffee and tea specialities** that the restaurant has to offer.