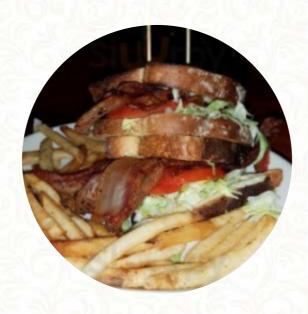

This is one of its kind as the HOOTERS. A sports bar with various beers and beautiful serving models. This place has its own seasonal brewery. A casual place to come together and after-works events. <a href="read more">read more</a>. When the weather is pleasant you can also eat and drink outside. If you're hungry some hot South American gastronomy, you're in the right place: exquisite meals, roasted with fish, sea creatures, and meat, but also **corn, beans, and potatoes** are on the menu, There are also some *international menus* to choose from on the menu. Most often, the burgers of this restaurant, which are among the highlights, are offered along with filling side dishes like french fries, salads or wedges, For a snack, the delicious sandwiches, healthy salads and other snacks are suitable.