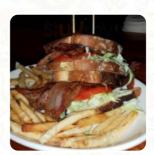

This is one of its kind as the HOOTERS. A sports bar with various beers and beautiful serving models. This place has its own seasonal brewery. A casual place to come together and after-works events. <a href="read more">read more</a>. When the weather is pleasant you can also eat and drink outside. If you're hungry some hot South American gastronomy, you're in the right place: exquisite meals, roasted with fish, sea creatures, and meat, but also **corn, beans, and potatoes** are on the menu, There are also some *international menus* to choose from on the menu. Most often, the burgers of this restaurant, which are among the highlights, are offered along with filling side dishes like french fries, salads or wedges, For a snack, the delicious sandwiches, healthy salads and other snacks are suitable.