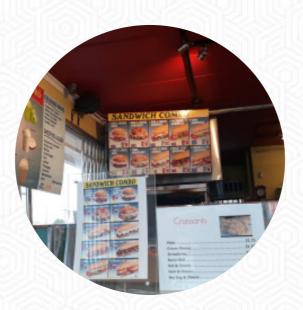

#### Sandwiches

HAM AND CHEESE CALIFORNIA SANDWICH EGG CHEESE BACON, EGG CHEESE

#### **French** CROISSANT