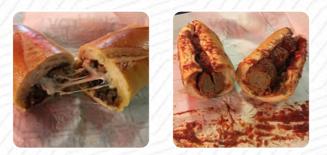

# **Grilled Specialty Subs**

GRILLED DAGWOOD SUB

#### GRILLED GODFATHER SUB

## **Classic Specialty Subs**

| CLASSIC UNCLE LOUIE SUB | <b>\$7.8</b> |
|-------------------------|--------------|
| CLASSIC DAGWOOD SUB     | <b>\$7.8</b> |