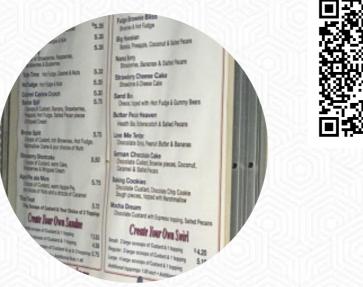

#### Classic's Frozen Custard Menu

<u>https://menulist.menu</u> 3009 N Main St, Roswell I-88201-6675, United States +15756233110 - http://facebook.com/ClassicsFrozenCustard

On this homepage, you can find the **complete** <u>menu</u> of Classic's Frozen Custard from <u>Roswell</u>. Currently, there are 18 meals and drinks available. For **seasonal or weekly deals**, please contact the owner of the restaurant directly. You can also contact them through their website. What <u>User</u> likes about Classic's Frozen Custard:

#### **Restaurant Category**

DESSERT