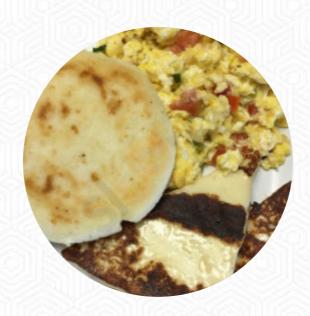

## Arepas Magnet Plus Menu

https://menulist.menu 16644 Saddle Club Rd, Weston I-33326-1810, United States +19543858085

The menu of Arepas Magnet Plus from Weston includes **17** menus. On average, menus or drinks on the menu cost about \$4.5. The categories can be viewed on the menu below. What <u>Trycia Krajcik</u> likes about Arepas Magnet Plus:

The ladies who work here are charming, they are very attentive and want to make sure you have a good experience. The food is excellent. I had an amazing Cachapa, fresh orange juice and my friend had a bandeja paisa that was also AMAZING! the food is fresh and dressed locally. This is a real house cooked meal. All Venetian and Colombian dishes. They also have a large supply of Latin products. Download local and suppor... read more. In the morning, a opulent brunch is offered at Arepas Magnet Plus in Weston that you can sample as much as you like, Likewise, the customers of the restaurant prefer the comprehensive selection of various coffee and tea specialities that the establishment provides. With fresh seafood, meat, as well as beans and potatoes, here they also South American cook, and you can indulge in delicious American menus like *Burger or Barbecue*.