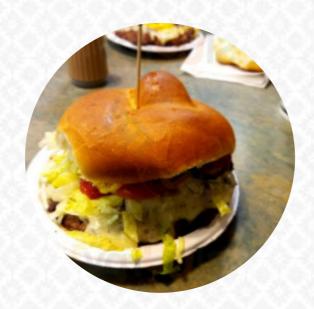

Great consistent food. Bill Gray's is generally a classic Rochester NY Burger Joint. The hot sauce grows on you with time. The burgers are thin, but tasty, and blows are fresh. Frys, rings and Schrooms are also good. It has become expensive lately, but still a great place to fish a burger or Friday night. <a href="read more">read more</a>. Bill Gray's Webster from Webster is respected for its mouth-watering burgers, to which spicy fries, salads and other sides are offered, Generally, the dishes are prepared <a href="in the shortest time and fresh">in the shortest time and fresh</a> for you. Also, they proffer you fine <a href="seafood menus">seafood menus</a>, and you can enjoy here fine American dishes like <a href="Burger or Barbecue">Burger or Barbecue</a>.