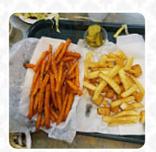

## Bill Gray's Webster Menu

https://menulist.menu 941 Hard Rd, Webster I-14580-8980, United States +15856710584







Here you can find the <u>menu</u> of Bill Gray's Webster in Webster. At the moment, there are 17 menus and drinks on the card. You can inquire about seasonal or weekly deals via phone. What <u>Jason Miller</u> likes about Bill Gray's Webster:

Great consistent food. Bill Gray's is generally a classic Rochester NY Burger Joint. The hot sauce grows on you with time. The burgers are thin, but tasty, and blows are fresh. Frys, rings and Schrooms are also good. It has become expensive lately, but still a great place to fish a burger or Friday night. <a href="read more">read more</a>. Bill Gray's Webster from Webster is respected for its mouth-watering burgers, to which spicy fries, salads and other sides are offered, Generally, the dishes are prepared <a href="in the shortest time and fresh