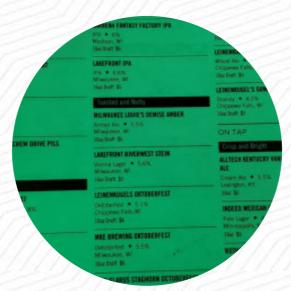

## **Up-down Mke Menu**

https://menuweb.menu 615 E Brady St, Milwaukee, WI 53202, United States (+1)4145850880 - https://www.updownarcadebar.com/milwaukee/









Here you can find the menu of Up-down Mke in Milwaukee. At the moment, there are 15 courses and drinks on the menu. Up-Down MKE is a popular Italian restaurant in Milwaukee, WI, known for its delicious food and drinks. With an impressive rating of 4.6 stars, it's a great choice for any occasion. Open from 11:00 AM to 2:00 AM, Up-Down MKE can accommodate small parties or large groups - just call ahead to reserve your table at (414) 585-0880. Craving something similar? Consider visiting Mangos Cafe East or The Truck Stop MKE for a unique dining experience. Share your favorite dish from Up-Down MKE and leave a review to let o