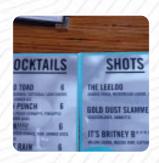

## **Up-down Mke Menu**

https://menuweb.menu 615 E Brady St, Milwaukee, WI 53202, United States (+1)4145850880 - https://www.updownarcadebar.com/milwaukee/









Here you can find the menu of Up-down Mke in Milwaukee. At the moment, there are 15 courses and drinks on the menu. Up-Down MKE is a popular Italian restaurant in Milwaukee, WI, known for its delicious food and drinks. With an impressive rating of 4.6 stars, it's a great choice for any occasion. Open from 11:00 AM to 2:00 AM, Up-Down MKE can accommodate small parties or large groups - just call ahead to reserve your table at (414) 585-0880. Craving something similar? Consider visiting Mangos Cafe East or The Truck Stop MKE for a unique dining experience. Share your favorite dish from Up-Down MKE and leave a review to let others know about your experience!

## **Up-down Mke Menu**



## 18" Extra Large Meat Pizzas

**18 MEAT PIZZA** 

#### **Ingredients Used**

**MANGO** 

# These Types