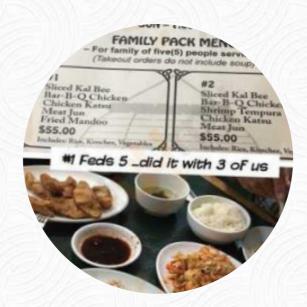

### Kim Chee Menu

https://menulist.menu 46-010 Kamehameha Hwy, Kaneohe I-96744-6700, United States +18082355560

A complete menu of Kim Chee from Kaneohe covering all <u>17</u> dishes and drinks can be found here on the food list. For changing offers, please get in touch via phone or use the contact details provided on the website. What <u>User</u> likes about Kim Chee:

Here alone. I ordered the terie beef plate. It was a lot! Especially for a person. The meat was perfectly marinated, it wasn't as delicate as I expected, but still ono! I didn't have enough Kim Chee, but I guess the meat portions compensated for that? Anyway, I'm going back! (I missed the lunch special, so I paid the regular price) <a href="read">read</a> more. At Kim Chee in <a href="Kaneohe">Kaneohe</a>, a <a href="delicious brunch">delicious brunch</a> is served in the morning, where you can have your fill enjoy thoroughly, Furthermore, the customers love the inventive combination of different menus with new and partially experimental ingredients - a nice example of successful Asian Fusion. The meals are prepared according to typical Asian style, Furthermore, connoisseurs of <a href="Korean cuisine">Korean cuisine</a> will have their fill at the eatery with dishes like Bap, Kimchi or Jjigae.