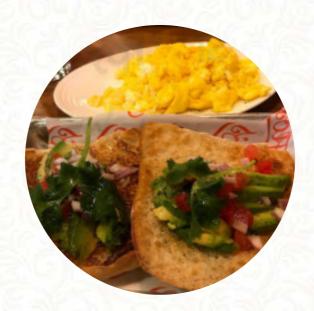

This place was amazing! I had the slides and pommes. The southwest sauce and onion straws were perfect and they made the sandwich! I'm a French fries, and I love these fries. I tasted the Coleslaw and it was really good. I have a thumb of my better half for the Chicken Bacon Ranch Wrap. If I had enough time, I would have tried one of the milkshakes. Wrinkles and cotton candy, please! I will definitely come back when... read more. During meals, a refreshing drink is essential. In this gastropub, you will find not only tasty menus, but also a large and comprehensive diversity of good beers and other alcoholic drinks that compliment the food, and you have the opportunity to try delicious American meals like Burger or Barbecue. If you decide to come for breakfast, you are offered a hearty brunch, It's possible to chill out at the bar with a cool beer or other alcoholic and non-alcoholic drinks