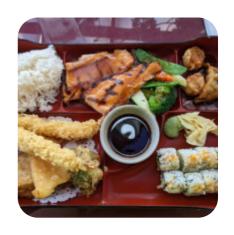

#### Sushi Rolls

**SUSHI** 

Sushi

**SASHIMI** 

**Appetizer** 

**TEMPURA** 

**Fried Rice** 

**FRIED RICE** 

### Ingredients Used

**SHRIMP** 

**TUNA** 

**BEEF** 

**SCALLOPS** 

**SCALLOP** 

**VEGETABLES** 

**PORK MEAT** 