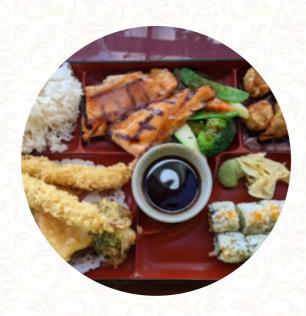

#### Sushi Rolls

**SUSHI** 

Sushi

**SASHIMI** 

**Appetizer** 

**TEMPURA** 

**Fried Rice** 

**FRIED RICE** 

# These Types Of Dishes Are Being Served

**SALAD** 

**TUNA STEAK** 

**APPETIZER** 

### Ingredients Used

**SHRIMP** 

**TUNA** 

**BEEF** 

**SCALLOPS** 

**SCALLOP** 

**VEGETABLES** 

**PORK MEAT** 