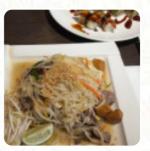

# These Types Of Dishes Are Being Served

**SALAD** 

**TUNA STEAK** 

**APPETIZER** 

### Ingredients Used

**SHRIMP** 

**TUNA** 

**BEEF** 

**SCALLOPS** 

**SCALLOP** 

**VEGETABLES** 

**PORK MEAT** 