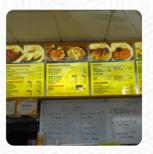

## L&l Hawaiian Barbecue Menu

https://menulist.menu 3350 Lower Honoapiilani Rd Unit 4, Lahaina I-96761-8402, United States +18086619888,+18086677788

A **complete** menu of L&I Hawaiian Barbecue from Lahaina covering all 18 dishes and drinks can be found here on the card. For *changing offers*, please get in touch via phone or use the contact details provided on the website. What JA likes about L&I Hawaiian Barbecue:

I am amazed by their long list of specials on the whiteboard. We had ox tail soup and kids meal from the specials in addition to a BBQ combo. Service was a bit slow, and food portion was not as large as some other L&L locations, but food tastes good. <a href="read-more">read more</a>. If you're in a rush, you can get fine Fast-Food dishes just the way you like it from L&I Hawaiian Barbecue in Lahaina, freshly prepared for you in short time, and you can look forward to the tasty classic <a href="seaf-ood-cuisine">seafood</a> cuisine. Furthermore, you can order fresh prepared grill goods, And of course, you should also try the <a href="tasty-burgers">tasty-burgers</a>, with sides such as fries, salads, or wedges offered.