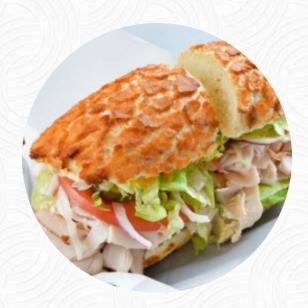

## Mr. Pickle's Sandwich Shop Menu

https://menulist.menu 23591 Rockfield Blvd, Lake Forest I-92630-1753, United States (+1)9497702685 - http://www.mrpicklesinc.com

On this website, you can find the **complete menu** of Mr. Pickle's Sandwich Shop from Lake Forest. Currently, there are 17 menus and drinks up for grabs. For seasonal or weekly deals, please contact the restaurant owner directly. You can also contact them through their website. What <u>User</u> likes about Mr. Pickle's Sandwich Shop: Excellent and very fresh sandwich. I had the Rueben. I'm not a fan of Aoninasked for sourdough and had the sandwich on a role. The pearl was really good and the ratio of corned beef to bread was just right. I would recommend that they put a little more sour wort on it, as it went quite easily with it. I'll ask another question next time. And they also put the correct amount of a thousand on them! (Most s/w palcentend... <u>read more</u>. What <u>User</u> doesn't like about Mr. Pickle's Sandwich Shop:

# These types of dishes are being served

**TURKEY** 

**BREAD** 

**PANINI** 