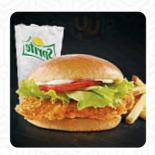

## Wendy's Menu

https://menuweb.menu 19680 Cochran Blvd, Port Charlotte I-33948, United States +19416255585 - https://www.locations.wendys.com







## Wendy's Menu



# Sandwiches & Hot Paninis

**HAMBURGER** 

### **Side Dishes**

**BAKED POTATO** 

#### **Drinks**

**DRINKS** 

#### **Starters & Salads**

**FRENCH FRIES** 

#### Sauces

**KETCHUP** 

## **Toppings**

**TOPPINGS** 

## **Restaurant Category**

**FRENCH** 

# These Types Of Dishes Are Being Served

**SALAD** 

### **Ingredients Used**



EGG BEEF PORK MEAT

CHILI
CHEESE
MUSTARD
SAUSAGE

# Wendy's

19680 Cochran Blvd, Port Charlotte I-33948, United States

#### **Opening Hours:**

Thursday 06:30 -00:00 Friday 06:30 -00:00 Saturday 06:30 -00:00 Sunday 06:30 -00:00 Monday 06:30 -00:00 Tuesday 06:30 -00:00 Wednesday 06:30 -00:00

Made with <u>menuweb.menu</u>