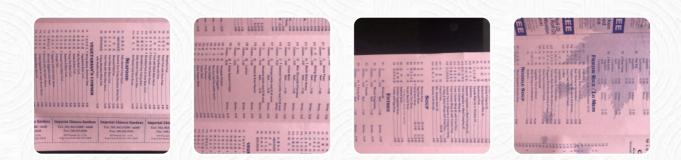

### Imperial Chinese Gardens Menu

https://menulist.menu 800 Pleasant Dr Ste 120, Rockville I-20850-5932, United States +13019639288

The **menu of Imperial Chinese Gardens** from Rockville includes *17* dishes. On average, **dishes or drinks on** <u>the card</u> cost about \$3.9. The categories can be viewed on the menu below. What <u>User</u> likes about Imperial Chinese Gardens:

## Imperial Chinese Gardens Menu

| Side dishes                                |       |
|--------------------------------------------|-------|
| SMALL PLAIN FRIED RICE                     | \$2.0 |
| Drinks                                     |       |
| FLAVORED ICE TEA                           | \$3.5 |
| Noodles                                    |       |
| SINGAPORE NOODLES                          |       |
| Tea/Koffee/Milk                            |       |
| MILK TEA                                   | \$3.5 |
| Noodle Soup                                |       |
| MIXED VEGETABLE AND CHICKEN<br>NOODLE SOUP | \$8.5 |
| Noodles & More                             |       |
| LARGE PLAIN FRIED RICE                     | \$4.0 |
| Saucon                                     |       |

# These types of dishes are being served

NOODLES

**Appetizers**2 PIECES SPRING ROLL\$2.82 PIECES EGG ROLL\$2.8

Soup

| MIXED VEGETABLE NOODLE SOUP | \$8.5 |
|-----------------------------|-------|
| EGG DROP SOUP               | \$2.0 |
| WONTON SOUP                 | \$2.0 |