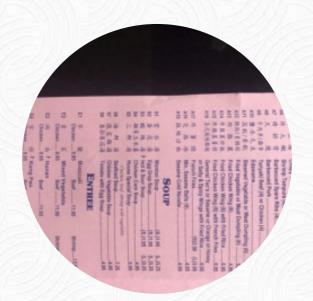

### Imperial Chinese Gardens Menu

https://menulist.menu 800 Pleasant Dr Ste 120, Rockville I-20850-5932, United States +13019639288

The **menu of Imperial Chinese Gardens** from Rockville includes *17* dishes. On average, **dishes or drinks on** <u>the card</u> cost about \$3.9. The categories can be viewed on the menu below. What <u>User</u> likes about Imperial Chinese Gardens:

## Imperial Chinese Gardens Menu

| Side dishes                                |       |
|--------------------------------------------|-------|
| SMALL PLAIN FRIED RICE                     | \$2.0 |
| Drinks                                     |       |
| FLAVORED ICE TEA                           | \$3.5 |
| Noodles                                    |       |
| SINGAPORE NOODLES                          |       |
| Tea/Koffee/Milk                            |       |
| MILK TEA                                   | \$3.5 |
| Noodle Soup                                |       |
| MIXED VEGETABLE AND CHICKEN<br>NOODLE SOUP | \$8.5 |
| Noodles & More                             |       |
| LARGE PLAIN FRIED RICE                     | \$4.0 |
| Saucon                                     |       |

# These types of dishes are being served

NOODLES

**Appetizers**2 PIECES SPRING ROLL\$2.82 PIECES EGG ROLL\$2.8

Soup

| MIXED VEGETABLE NOODLE SOUP | \$8.5 |
|-----------------------------|-------|
| EGG DROP SOUP               | \$2.0 |
| WONTON SOUP                 | \$2.0 |