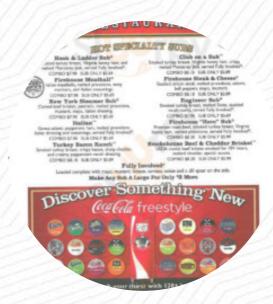

## Firehouse Subs Alton Corners Menu

**Hot Specialty Subs** 

**FIREHOUSE PEPPERONI** 

**MEATBALL SUB** 

| Extras                          |       | Specialty Subs                         |       |
|---------------------------------|-------|----------------------------------------|-------|
| SODA (20 OZ BOTTLE)             | \$1.9 | HOOK LADDER SUB                        | \$4.3 |
| Snacks                          |       | Additional Hot Subs                    |       |
| BROWNIES                        |       | SMOKED TURKEY BREAST HOT SUB           | \$4.0 |
| Starters & Salads POTATOE CHIPS |       | Bulk Meat By The Pound<br>BRISKET      |       |
| Under 500 calorie salade        | \$5.5 | These types of dishes are being served |       |
| Condiments                      |       | PANINI                                 |       |
| SYRUP                           |       | Drinks                                 |       |
| Hot Subs                        |       | DASANI (BOTTLED WATER)                 | \$1.9 |
| HONEY HAM HOT SUB               | \$4.0 | DRINKS                                 |       |
| Under 500 Calories Salads       |       | Uncategorized                          |       |
| TURKEY FIREHOUSE SALAD          | \$7.5 | FIREHOUSE MEATBALL SUB                 | \$4.3 |
|                                 |       | TUNA COLD SUB                          | \$4.0 |