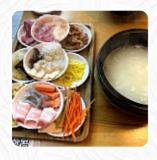

**TOFU** 

**BEEF** 

These Types Of Dishes Are Being Served

**SOUP** 

**MEAT** 

**FISH** 

**LAMB** 

**NOODLES** 