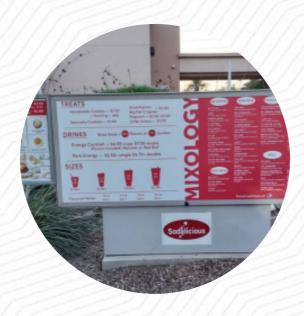

## **Sodalicious Menu**

https://menuweb.menu 1245 N Gilbert Rd, Gilbert I-85234-2306, United States (+1)4808921539 - https://www.mysodalicious.com/

## **Sodalicious Menu**

Cocktails 7Up Base Sodas

THE UPSIDE \$2.2 WHAT SHES HAVING \$2.2

Kids Menu Ingredients Used

KIDS LITTLE LICIOUS COMBO \$1.8 MILK

Biscuits Soft Drinks

SUGAR COOKIE \$1.9 COKE

**Specialty Drinks** 

FUNKY COLD MEDINA \$2.2 Drinks

Signature Poke Bowls

THE TIDE \$1.6

Most Loved Restaurants Dessert

SCOTCHAROO \$2.4 COOKIES \$1.9

POPCORN \$0.5

**DRINKS** 

**SODAS** 

**ENERGY COCKTAILS \$3.5** 

COOKIE

**PEPSI** 