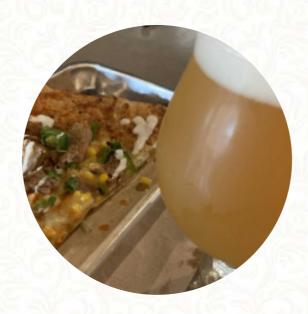

On July 26, we went here to have pizza, but the music was so loud you couldn't talk or even understand what anyone was saying. I assume the manager was not there to bring the music down below amphitheater levels. read more. At Anvil Forge Brewing And Distilling Company in Springfield, *crispy pizza* is baked oven-fresh using a traditional method, You can take a break at the bar with a **freshly tapped beer** or other alcoholic and non-alcoholic drinks. Without doubt, the right drink enhances every meal; with this thought in mind, this gastropub offers a rich range of fine and local alcoholic beverages like beer or wine.