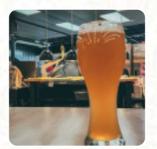

On July 26, we went here to have pizza, but the music was so loud you couldn't talk or even understand what anyone was saying. I assume the manager was not there to bring the music down below amphitheater levels. read more. At Anvil Forge Brewing And Distilling Company in Springfield, *crispy pizza* is baked oven-fresh using a traditional method, You can take a break at the bar with a **freshly tapped beer** or other alcoholic and non-alcoholic drinks. Without doubt, the right drink enhances every meal; with this thought in mind, this gastropub offers a rich range of fine and local alcoholic beverages like beer or wine.