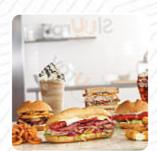

### These Types Of Dishes **Are Being Served**

**TURKEY FISH ROAST BEEF** 

**PANINI** 

**MEAT** 

**BURGER** 

**CHICKEN** 

**WRAP** 

**CHICKEN WRAP** 