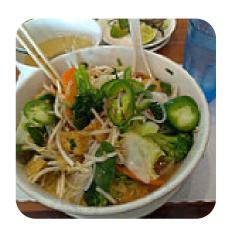

# These Types Of Dishes Are Being Served

**SOUP** 

**CHICKEN** 

**SALAD** 

**MEAT** 

**NOODLES** 