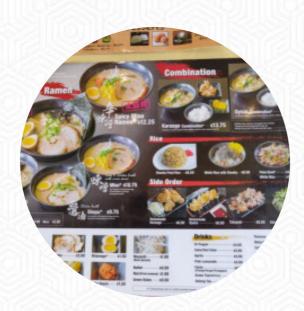

## Hachi Ramen Menu

https://menuweb.menu 655 W Warner Rd, Tempe I-85284-2923, United States (+1)4807812603 - https://www.facebook.com/hachiramen8/

## Hachi Ramen Menu

**Entrées** 

**TAKOYAKI** 

**Sandwiches** 

**CALIFORNIA SANDWICH** 

Seafood

**OCTOPUS AND ORZO** 

**Drinks** 

**DRINKS** 

**Japanese Specialties** 

MISO SOUP

**Noodle** 

**RAMEN** 

**Fried Rice** 

**FRIED RICE** 

**Asian** 

**GYOZA** 

**Hot Drinks** 

**COFFEE** 

TEA

These Types Of Dishes Are Being Served

**CHICKEN** 

**NOODLES** 

**SOUP** 

Ingredients Used

**EGG** 

**EDAMAME** 

**PORK MEAT** 

**MISO** 

## Hachi Ramen

655 W Warner Rd, Tempe I-85284-2923, United States

**Opening Hours:** 

Monday 11:00 -20:30 Tuesday 11:00 -20:30 Wednesday 11:00 -20:30 Thursday 11:00 -20:30 Friday 11:00 -20:30 Saturday 11:00 -15:30