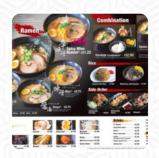

## Hachi Ramen Menu

https://menuweb.menu 655 W Warner Rd, Tempe I-85284-2923, United States (+1)4807812603 - https://www.facebook.com/hachiramen8/

## Hachi Ramen Menu

**Entrées** 

**TAKOYAKI** 

**Sandwiches** 

**CALIFORNIA SANDWICH** 

Seafood

**OCTOPUS AND ORZO** 

**Drinks** 

**DRINKS** 

**Japanese Specialties** 

MISO SOUP

**Noodle** 

**RAMEN** 

**Fried Rice** 

**FRIED RICE** 

**Asian** 

**GYOZA** 

**Hot Drinks** 

**COFFEE** 

TEA

These Types Of Dishes Are Being Served

**CHICKEN** 

**NOODLES** 

**SOUP** 

Ingredients Used

**EGG** 

**EDAMAME** 

**PORK MEAT** 

**MISO** 

## Hachi Ramen

655 W Warner Rd, Tempe I-85284-2923, United States

**Opening Hours:** 

Monday 11:00 -20:30 Tuesday 11:00 -20:30 Wednesday 11:00 -20:30 Thursday 11:00 -20:30 Friday 11:00 -20:30 Saturday 11:00 -15:30