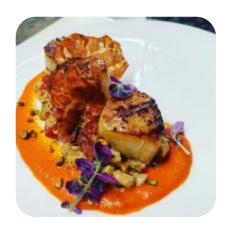

at the restaurant, known for its popular Tapas, among the specialties of this establishment are especially the Sushi and Sashimi. With fresh fish, meat, as well as beans and potatoes, here they also South American grill, and you can look forward to the fine classic seafood cuisine.

The Cannery Seafood Of The Pacific Menu



#### Salads

WEDGE SALAD

## Appetizers

CLAM CHOWDER

## Fish dishes

FISH AND CHIPS

## Seafood

OCTOPUS

## Starters & Salads

POTATOE CHIPS

#### Mexican

TACOS

**Drinks** 

\_

## **Ingredients Used**



SEAFOOD SOFT SHELL CRAB SCALLOPS

### These types of dishes are being served

FISH OYSTERS SALAD

# The Cannery Seafood Of The Pacific Menu



# The Cannery Seafood Of The Pacific

3010 Lafayette Rd, Newport Beach I-92663-3808, United States **Opening Hours:**