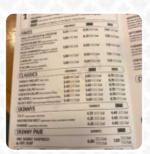

## Potbelly Sandwich Works Menu

| , , , | The same |
|-------|----------|

|                      |       |                       | 1     |
|----------------------|-------|-----------------------|-------|
| Soups                |       | MUSHROOM MELT SKINNY  | \$4.6 |
| SOUP OF THE DAY      | \$3.7 | Sandwich Flats        |       |
| Sandwiches           |       | A WRECK FLAT SANDWICH | \$6.2 |
| ITALIAN SANDWICH     | \$6.0 | ITALIAN FLAT SANDWICH | \$6.2 |
| Delicious Sandwiches |       | Ingredients Used      |       |
| STEAK SANDWICH       |       | CHILI                 | \$4.0 |
|                      |       | BLUE CHEESE           |       |

# These types of dishes are being served

PANINI
TUNA STEAK
SALAD

CHEESE

**SOUP** 

| A WRECK SANDWICH                 | \$6.0 |
|----------------------------------|-------|
| Salads                           |       |
| MEDITERRANEAN SALAD              | \$8.3 |
| MEDITERRANEAN SALAD WITHOUT MEAT | \$7.6 |
| Skinnys                          |       |
| T-K-Y SKINNY                     | \$4.6 |