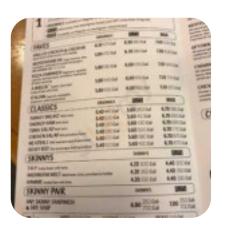

## Potbelly Sandwich Works Menu

| , , , | The same |
|-------|----------|

|                      |       |                       | 1     |
|----------------------|-------|-----------------------|-------|
| Soups                |       | MUSHROOM MELT SKINNY  | \$4.6 |
| SOUP OF THE DAY      | \$3.7 | Sandwich Flats        |       |
| Sandwiches           |       | A WRECK FLAT SANDWICH | \$6.2 |
| ITALIAN SANDWICH     | \$6.0 | ITALIAN FLAT SANDWICH | \$6.2 |
| Delicious Sandwiches |       | Ingredients Used      |       |
| STEAK SANDWICH       |       | CHILI                 | \$4.0 |
|                      |       | BLUE CHEESE           |       |

# These types of dishes are being served

PANINI
TUNA STEAK
SALAD

CHEESE

**SOUP** 

| A WRECK SANDWICH                 | \$6.0 |
|----------------------------------|-------|
| Salads                           |       |
| MEDITERRANEAN SALAD              | \$8.3 |
| MEDITERRANEAN SALAD WITHOUT MEAT | \$7.6 |
| Skinnys                          |       |
| T-K-Y SKINNY                     | \$4.6 |