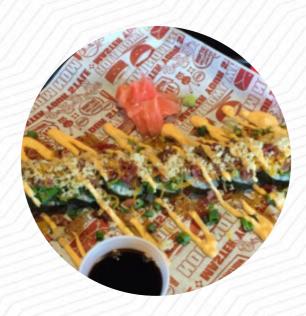

# Sus Hi Eatstation Menu

https://menuweb.menu 4498 N Alafaya Trl, Orlando I-32826-2303, United States +14078261682 - http://www.sushieatstation.com







## Sus Hi Eatstation Menu



#### Sushi Rolls

**SUSHI** 

#### Pizza

**FUSION PIZZA** 

#### **Mexican Dishes**

**BURRITO** 

#### Signature Rolls

**VOLCANO ROLL** 

#### **Toppings**

**TOPPINGS** 

#### **Restaurant Category**

**VEGAN** 

# These Types Of Dishes Are Being Served

**TUNA STEAK** 

**WRAP** 

**SPICY TUNA** 

### **Ingredients Used**

**TUNA** 

**SALMON** 

**CHEESE** 

**BACON** 

**AVOCADO** 

**MANGO** 

**EDAMAME** 

# **Sus Hi Eatstation**

4498 N Alafaya Trl, Orlando I-32826-2303, United States

#### **Opening Hours:**

Sunday 11:00-22:00 Monday 11:00-22:00 Tuesday 11:00-22:00 Wednesday 11:00-22:00 Thurs