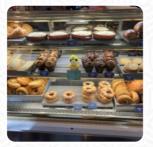

## The Coffee House Menu

https://menulist.menu 1150 Magic Way, Anaheim I-92802, United States +17147813463,+17147814636 - https://disneyland.disney.go.com/dining/disneyland-hotel/coffee-house/

Here you can find the menu of The Coffee House in Anaheim. At the moment, there are 17 meals and drinks on the menu. You can inquire about **changing offers** via phone. What <u>User</u> likes about The Coffee House: Right in front of the lobby, next to Goofy's kitchen is the coffee house. Open at 6 have several coffee options, croissants, donuts and selection of yogurt, sandwiches, etc. Basically whatever you want to grab and go for a quick one. There are no interior seats, but right outside there are several tables to sit and enjoy the tranquility. I threw down every morning for my vanilla latte (it was perfect) to do something... read more. When the weather conditions is pleasant you can also eat outside, and there is free WiFi. What <u>Eric F</u> doesn't like about The Coffee House:

## The Coffee House Menu

**Appetizers** 

**YOGURT** 

**Dessert** 

**DONUTS** 

For the small hunger

**BAGEL** 

Hot drinks

**TEA** 

**Sweets & Desserts** 

**CHOCOLATE CROISSANT** 

**French** 

**CROISSANT** 

**Drinks** 

**DRINKS** 

Speciality Beverages

**COLD BREW** 

**Biscuits and Cookies** 

**COOKIE** 

**Coffee** 

**CAFÉ** 

**VANILLA LATTE** 

**ICED LATTE** 

Ingredients Used