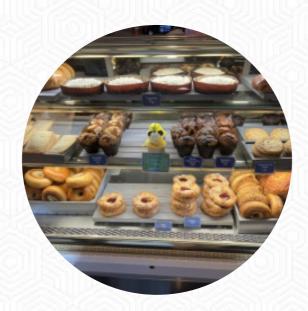

## The Coffee House Menu

https://menulist.menu 1150 Magic Way, Anaheim I-92802, United States +17147813463,+17147814636 - https://disneyland.disney.go.com/dining/disneyland-hotel/coffee-house/

Here you can find the menu of The Coffee House in Anaheim. At the moment, there are 17 meals and drinks on the menu. You can inquire about **changing offers** via phone. What <u>User</u> likes about The Coffee House: Right in front of the lobby, next to Goofy's kitchen is the coffee house. Open at 6 have several coffee options, croissants, donuts and selection of yogurt, sandwiches, etc. Basically whatever you want to grab and go for a quick one. There are no interior seats, but right outside there are several tables to sit and enjoy the tranquility. I threw down every morning for my vanilla latte (it was perfect) to do something... read more. When the weather conditions is pleasant you can also eat outside, and there is free WiFi. What <u>Eric F</u> doesn't like about The Coffee House:

## The Coffee House Menu

**Appetizers** 

**YOGURT** 

**Dessert** 

**DONUTS** 

For the small hunger

**BAGEL** 

Hot drinks

**TEA** 

**Sweets & Desserts** 

**CHOCOLATE CROISSANT** 

**French** 

**CROISSANT** 

**Drinks** 

**DRINKS** 

Speciality Beverages

**COLD BREW** 

**Biscuits and Cookies** 

**COOKIE** 

**Coffee** 

**CAFÉ** 

**VANILLA LATTE** 

**ICED LATTE** 

Ingredients Used