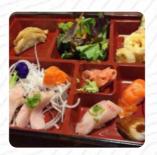

# Modu Sushi Menu

https://menuweb.menu 1747 Rt 9, Clifton Park, NY, 12065, Halfmoon, United States +15183573330 - http://modusushiny.com/









## Modu Sushi Menu



#### Sushi Rolls

**SUSHI** 

## Sushi

**SASHIMI** 

## **Chicken Wings**

**WINGS** 

## **Japanese Specialties**

**MISO SOUP** 

#### **Sides**

**WASABI** 

### Chicken

**FRIED CHICKEN** 

#### **CHICKEN WINGS**

# These Types Of Dishes Are Being Served

**FISH** 

**SALAD** 

**SOUP** 

**CHICKEN** 

## **Ingredients Used**

**TUNA** 

**MISO** 

**VEGETABLES** 

WHITE RICE

**PORK MEAT** 

# Modu Sushi

1747 Rt 9, Clifton Park, NY, 12065, Halfmoon, United States

#### **Opening Hours:**

Tuesday 11:30-22:00 Wednesday 11:30-22:00 Thursday 11:30-22:00 Friday 11:30-22:00 Saturday 11:30-22:00 Sunday 11:30-21:00

Made with menuweb.menu