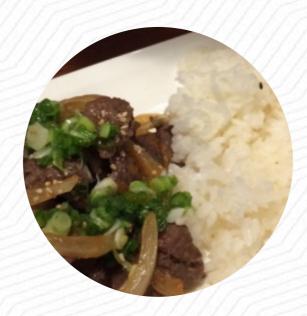

# These Types Of Dishes Are Being Served

**FISH** 

**SALAD** 

**SOUP** 

**CHICKEN** 

## **Ingredients Used**

**TUNA** 

**MISO** 

**VEGETABLES** 

WHITE RICE

**PORK MEAT** 