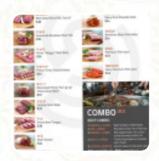

## These Types Of Dishes Are Being Served

**SALAD** 

**MEAT** 

**APPETIZER** 

**SOUP** 

**TUNA STEAK** 

### **Ingredients Used**

BEEF SEAFOOD EGG

**KIMCHI** 

**PORK MEAT** 

WHITE RICE