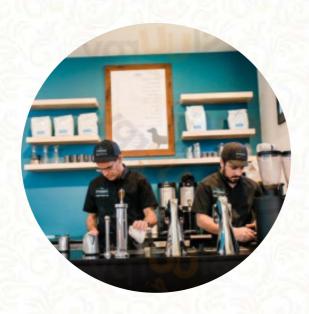

## Hardy's Coffee Menu

The place from <u>Flemington</u> offers **17** different *menus and drinks on <u>the card</u>* at an average \$4.3. What <u>User</u> likes about Hardy's Coffee:

I'm not a coffee drink, but enjoy the work in cafes. Normally, I'll get another drink or food while I work. What my intention was to visit Hardys, but Rob was so kind and knowledge. He was very excited to discuss her offers, I decided to go with one of his suggestions. He taught me a bit about your espresso and your sourcing of beans in a way that helped me appreciate the craft more. I tried a sample cup of the Ethio... read more. The extensive variety of coffee and tea specialties makes a visit to Hardy's Coffee even more worthwhile, You'll find delicious South American menus also in the menu. There are also delicious American dishes, for example, burgers and grilled meat, You can take a break at the bar with a freshly tapped beer or other alcoholic and non-alcoholic drinks.