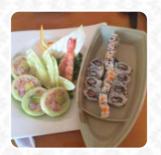

## Sakura Gables Japanese Menu

Sushi Rolls

**SUSHI** 

Sushi

**SASHIMI** 

Chicken

**CHICKEN KATSU** 

**Special Noodles** 