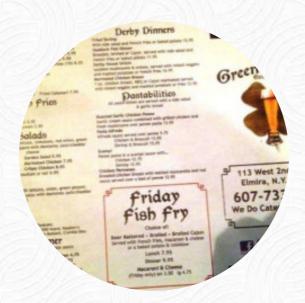

## **Green Derby Menu**

https://menuweb.menu 113 W 2nd St, Elmira, NY, 14901, City of Elmira, United States +16077331198

### **Green Derby Menu**

#### **Fish Dishes**

**FISH FRY** 

**Drinks** 

**BEER** 

Starters & Salads

**FRENCH FRIES** 

**Chicken Wings** 

**WINGS** 