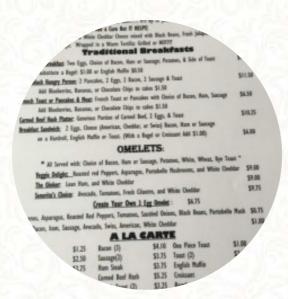

## **Bolton Beans Menu**

**Appetizers** 

**FOCACCIA** 

Eggs & Pancakes

**OMELETTE** 

**Toast** 

**FRENCH TOAST** 

**Breakfast** 

**BREAKFAST SANDWICH** 

**Dessert** 

**CREPES** 

**Pop Tarts** 

**BLUEBERRY** 

Coffee

**COFFEE** 

Restaurant Category

**FRENCH** 

These types of dishes are being served

**TOSTADAS** 

**BREAD** 

**PANINI** 

Ingredients Used

CORNED BEEF
BACON
BEANS

RFFF

**CORNED BEEF HASH** 