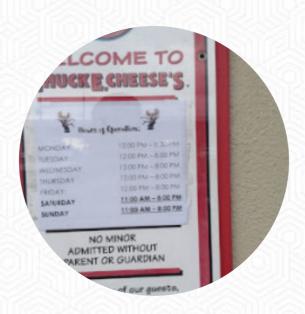

## Chuck E. Cheese

850 Kamehameha Hwy, Pearl City, United States

#### **Opening Hours:**

Monday 11:00-20:00 Tuesday 11:00-20:00 Wednesday 11:00-20:00 Thursday 11:00-20:00 Friday 11:00-21:00 Saturday 11:00-21:00 Sunday 11:00-20:00

Made with menuweb.menu