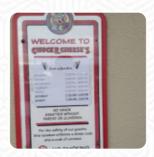

## Chuck E. Cheese

850 Kamehameha Hwy, Pearl City, United States

#### **Opening Hours:**

Monday 11:00-20:00 Tuesday 11:00-20:00 Wednesday 11:00-20:00 Thursday 11:00-20:00 Friday 11:00-21:00 Saturday 11:00-21:00 Sunday 11:00-20:00

Made with menuweb.menu