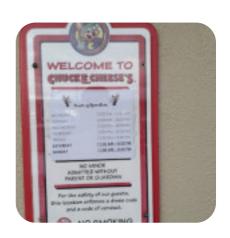

## Chuck E. Cheese

850 Kamehameha Hwy, Pearl City, United States

#### **Opening Hours:**

Monday 11:00-20:00 Tuesday 11:00-20:00 Wednesday 11:00-20:00 Thursday 11:00-20:00 Friday 11:00-21:00 Saturday 11:00-21:00 Sunday 11:00-20:00

Made with menuweb.menu