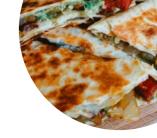

# These types of dishes are being served

**BURGER** 

**OUESADILLAS** 

**FISH** 