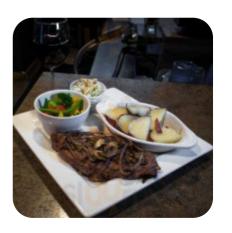

this sports bar, while also enjoying food and drinks.

# **D2 Sports Pub Menu**



#### Non alcoholic drinks

**WATER** 

## Burgers

**CHEESE BURGER** 

#### Fish dishes

**FISH FRY** 

### Starters & Salads

**FRIES** 

#### Chicken

**BUFFALO CHICKEN** 

#### Kraut & Rüben

**MAC AND CHEESE** 

## Savory Sides

**CHEESE CURDS** 

# To Accompany

TRUFFLE FRIES

#### **Drinks**

**DRINKS** 

# These types of dishes are being served

**BURGER** 

**OUESADILLAS** 

**FISH** 

## Ingredients Used



CHEESE BEANS BACON

CHICKEN BUFFALO

# **D2 Sports Pub Menu**



# **D2 Sports Pub**

403 W College Ave, Appleton, WI 54911, United States

Opening Hours: Monday 11:00-01:30 Tuesday 11:00-01:30 Wednesday 11:00-01:30 Thursday 11:00-01:30 Friday 11:00-02:00 Saturday 11:00-02:00 Sunday 11:00-01:30