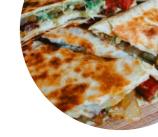

# These types of dishes are being served

**BURGER** 

**OUESADILLAS** 

**FISH** 