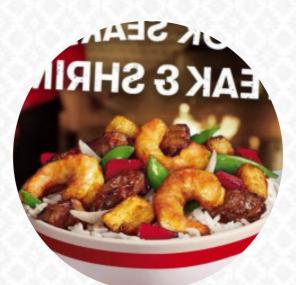

## Panda Express Menu

| Starters                  |       | <b>Rolls &amp; Sandwiches</b>             |
|---------------------------|-------|-------------------------------------------|
| 8 TREASURE CHICKEN BREAST | \$4.9 | CHICKEN EGG ROLL                          |
| Main Course               |       | Ingredients Used                          |
| VEGGIE SPRING ROLL        | \$2.3 | SHRIMPS                                   |
| Appetizers                |       | Soft Drinks                               |
| CREAM CHEESE RANGOON      | \$2.3 | PEPSI                                     |
| Sichuan Dishes            |       | ICE TEA                                   |
| ORANGE CHICKEN            | \$4.9 | Beverages                                 |
| KIDS MEAL                 |       | DIET PEPSI<br>SIERRA MIST                 |
| Fried Rice                |       | These Types Of Dishes<br>Are Being Served |
| FRIED RICE                | \$3.7 | BREAD                                     |
| Hot Drinks                |       | CHICKEN                                   |