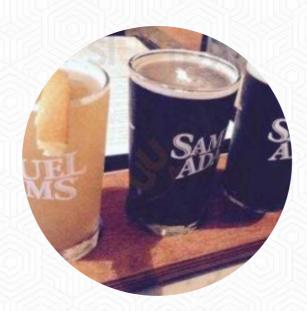

I've been eating gluten-free for a few years. I really missed a burger on good gluten-free role. The supermarket is mostly dry. I had the Shorebound Tuna Steak Burger and it was perfect! The tuna was cooked correctly and the wasabi was tasteful without being hot. The best of all (for me anyway) was the gluten-free role not tasted, good, gluten-free! Excellent! read more. The Rail At Readington from Whitehouse Station is known for its mouth-watering burgers, to which crunchy fries, salads and other sides are served, Also, the drinks menu at this place is exceptional and offers a significant and comprehensive selection of both local and international beers, which are definitely worth a try. Furthermore, you'll find fine American dishes, like for instance burgers and grilled meat on the menu, At the bar, you can unwind with a cool beer or other alcoholic and non-alcoholic drinks.