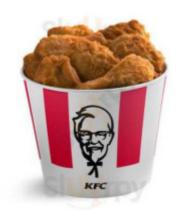

# Kfc Menu

| Salads                |        | Fill Ups                      |       |
|-----------------------|--------|-------------------------------|-------|
| COLESLAW              |        | 2 PIECE DRUM THIGH FILL UP    | \$5.0 |
| Salad                 |        | 1 PIECE BREAST FILL UP        | \$5.0 |
| COLE SLAW             | \$1.9  | Ingredients Used              |       |
| Chicken               |        | CHICKEN MEAT                  |       |
| 8 PIECE CHICKEN       | \$14.5 | Sandwiches                    |       |
| Sauces                |        | CHICKEN SANDWICH              |       |
| MASHED POTATOES GRAVY | \$1.9  | CRISPY COLONEL SANDWICH COMBO | \$5.0 |