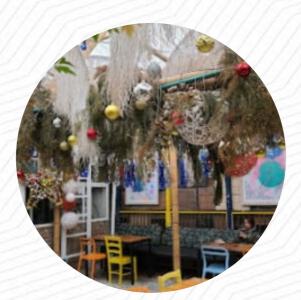

### Carta de menús Helena Adentro La Casa Rosada

https://carta.menu Cra. 9 #7-05, Filandia, Quindío, Colombia, Circasia +573156993130 - https://www.helenaadentro.com/

Aquí encontrarás el <u>menú de</u> Helena Adentro La Casa Rosada en Circasia. Actualmente hay 18 platos y bebidas en la carta. Uno de los mejores restaurantes en la región cafetera, lo conocimos hace unos años y regresamos porque recordamos la joya que era, ahora es muy popular y debido a la pandemia se requiere una reserva para entrar al lugar. Todo es delicioso y está diseñado para compartir, para nosotros, la mazorca de maíz era...

# Helena Adentro La Casa Rosada

Cra. 9 #7-05, Filandia, Quindío, Colombia, Circasia