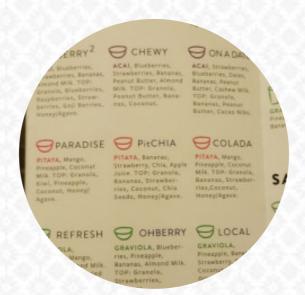

## Everbowl Menifee Menu

https://menulist.menu 30024 Haun Rd, Menifee, United States (+1)9515662697 - http://everbowl.com/









The place from Menifee offers **17** different menus and drinks on the card at an average price of \$13.5. What <u>User</u> likes about Everbowl Menifee:

Apple Up is my personal favorite, always fresh ingredients and the girls working the front are always polite and friendly. I love stopping as a treat because they are a bit on the expensive side. No one's fault, <u>read more</u>. The premises in the restaurant are wheelchair accessible and can also be used with a wheelchair or physiological disabilities, and there is no-charge WiFi. What <u>User</u> doesn't like about Everbowl Menifee:

For the price of this medium-sized fruit bowl it was not really wor