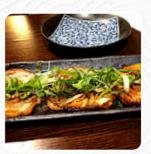

## Yama Sushi Menu

https://menulist.menu 8989 Forest Ln, Dallas, United States +19722343474 - http://www.yamadallas.com/

A complete menu of Yama Sushi from Dallas covering all **17** dishes and drinks can be found here on the menu. For seasonal or weekly deals, please get in touch via phone or use the contact details provided on the website. What <u>User</u> likes about Yama Sushi:

I've been coming here for years. Stayed today since before the Kovid. They have an extended seating area. The food is excellent. Chicken chick with the special sauce, spicy edemame, steam rice and the best sushi I ever had. The fish tastes so fish. If you want good sushi with a beautiful and friendly atmosphere, Yama Sushi is the place. <a href="read more">read more</a>. The restaurant offers free WLAN for its guests. What <a href="User">User</a> doesn't like about Yama <a href="Sushi:">Sushi</a>: Just hear friend talk about \$1 for nigiri on Tuesday and Thursday night, so that why I was here! And it made me disappointed, the nigiri is too small and not special. The special nigiri is \$1.5, it somehow is too small piece too. I even could not taste how it was!!!!! But I recommend the salmon dynamite roll, it has a lot of crawfish, the taste is good! <a href="read more">read more</a>. In the Yama Sushi from Dallas, a lot of freshly harvested vegetables, fish, and meat are used to prepare healthy, fine Japanese dishes, Particularly delicious are also the <a href="Sushii">Sushii</a> and specialties like <a href="Sashimi from this establishment">Sashimi from this establishment. The <a href="dishes are prepared typically Asian">dishes are prepared typically Asian</a>, Furthermore, the customers love the successful combination of different meals with new and partially experimental products - a nice example of successful Asian Fusion.