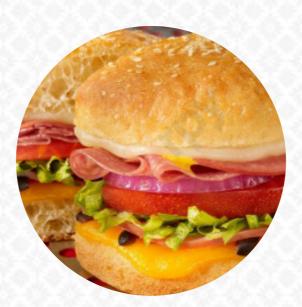

Great food at a great price. I ordered a small salad and a mid-sized ham cheese sandwich. That was more than enough for me, I had to ask for a To Go Box, so I took the rest of My Sandwich home. Friendly staff. The rat in the country Texas Hill.. <u>read more</u>. At Schlotzsky's in MARBLE FALLS, there are *tasty sandwiches, small salads and further snacks* for quick hunger, as well as hot and cold drinks, there are also delicious <u>vegetarian</u> meals in the menu. Most <u>dishes are prepared in a short time for you</u> and served, There are also nice **South American** menus in the menu.

### Sandwiches

CHEESE SANDWICH HAM CHEESE HAM AND CHEESE

### Ingredients Used

CHEESE HAM MEAT VEGETABLES ACEITUNAS SENF

2410 North US Highway 281, Marble Falls, 78654, United States Of America, MARBLE FALLS