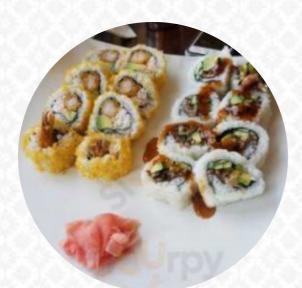

## **Bento Factory Menu**

<u>https://menuweb.menu</u> 3201 Rucker Ave, Everett, WA 98201, United States +14252582525 - https://www.bentofactoryeverett.com









A complete <u>menu</u> of Bento Factory from Everett covering all **15** dishes and drinks can be found here on the card.

## **Bento Factory Menu**

### Sushi Rolls

SUSHI

## Drinks

DRINKS

Beef Dishes

## Sichuan Dishes

ORANGE CHICKEN

### **Chinese Dishes**

SWEET SOUR CHICKEN

Fried Rice

FRIED RICE

# Asian

### **Japanese Specialties**

CHICKEN TERIYAKI TERIYAKI CHICKEN

### **Ingredients Used**

MISO SHRIMPS CHICKEN BREAST

### These Types Of Dishes Are Being Served

SOUP CHICKEN SALAD

# **Bento Factory**

3201 Rucker Ave, Everett, WA 98201, United States **Opening Hours:** Monday 10:00-21:00 Tuesday 10:00-21:00