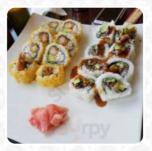

## **Bento Factory Menu**

<u>https://menuweb.menu</u> 3201 Rucker Ave, Everett, WA 98201, United States +14252582525 - https://www.bentofactoryeverett.com









A complete <u>menu</u> of Bento Factory from Everett covering all **15** dishes and drinks can be found here on the card.

## **Bento Factory Menu**

### Sushi Rolls

SUSHI

## Drinks

DRINKS

Beef Dishes

## Sichuan Dishes

ORANGE CHICKEN

### **Chinese Dishes**

SWEET SOUR CHICKEN

Fried Rice

FRIED RICE

# Asian

### **Japanese Specialties**

CHICKEN TERIYAKI TERIYAKI CHICKEN

### **Ingredients Used**

MISO SHRIMPS CHICKEN BREAST

### These Types Of Dishes Are Being Served

SOUP CHICKEN SALAD

# **Bento Factory**

3201 Rucker Ave, Everett, WA 98201, United States **Opening Hours:** Monday 10:00-21:00 Tuesday 10:00-21:00 Wednesday 10:00-21:00 Thursday 10:00-21:00 Friday 10:00-21:00 Saturday 11:00-21:00



Made with menuweb.menu